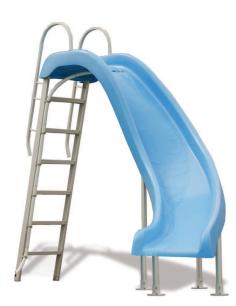

## Rogue<sup>™</sup> GrandRapids<sup>™</sup>

Our tried and true Rogue GrandRapids slide gives you a large slide packed with features for maximum sliding fun.

- 6'6" tall at the top of the runway, 8' to the top of the handrails
- High-volume GrandRapids<sup>™</sup> water delivery system
- Available in right or left curve
- Heavy-duty ladder, rails and legs for added stability
- · Scratch-resistant acrylic runway for long product life
- Can be surface or in-deck mounted to accommodate any pool (flanges must be purchased separately.)
- Accommodates sliders up to 250 pounds.
- This slide fully complies with the U.S. Consumer Product Safety Commission's Safety Standard for Swimming Pool Slides (16 C.F.R. 1207)
- Residential use only