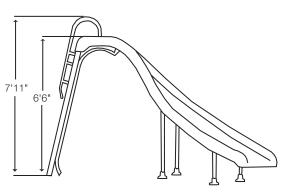

## Rogue<sup>™</sup> GrandRapids<sup>™</sup>

Our tried and true Rogue GrandRapids slide gives you a large slide packed with features for maximum sliding fun.

- 6'6" tall at the top of the runway, 8' to the top of the handrails
- High-volume GrandRapids<sup>™</sup> water delivery system
- Available in right or left curve
- Heavy-duty ladder, rails and legs for added stability
- · Scratch-resistant acrylic runway for long product life
- Can be surface or in-deck mounted to accommodate any pool (flanges must be purchased separately.)
- Accommodates sliders up to 250 pounds.
- This slide fully complies with the U.S. Consumer Product Safety Commission's Safety Standard for Swimming Pool Slides (16 C.F.R. 1207)
- Residential use only